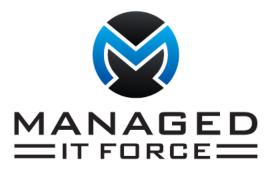

#### **Payments**

Click on the PAYMENTS menu option:

• View all currently pending, future scheduled (including AutoPay) or past historic payments