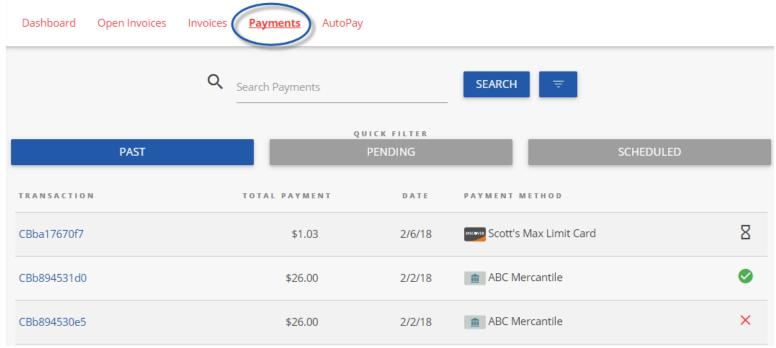

#### Service

Click on the "Service" menu option:

- Creating a new service ticket is easy as 123!
- You may also view historic tickets with the "Closed" filter.